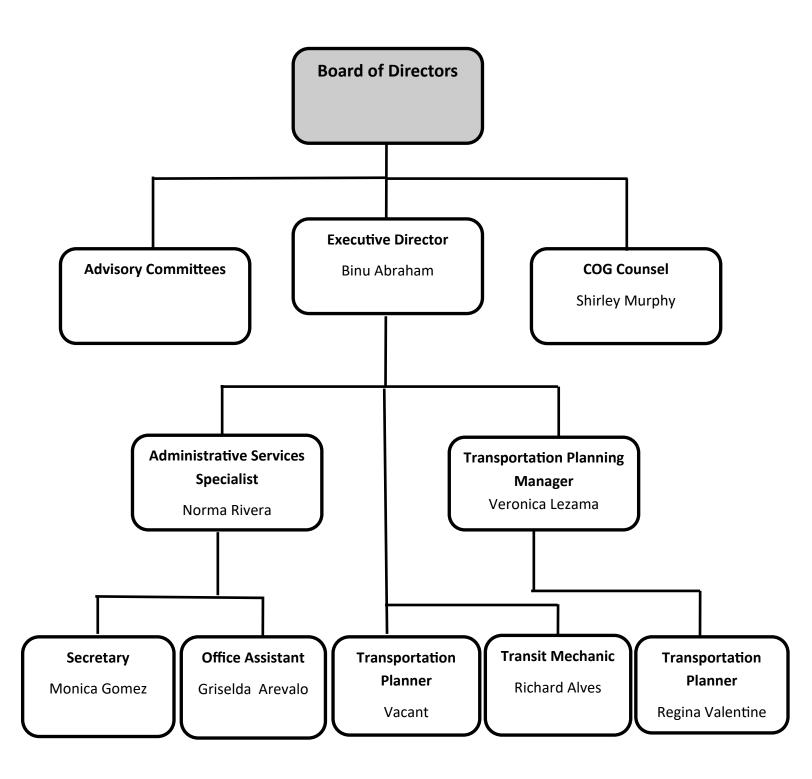

Authority Budget                      |   |
| Local Transportation Authority                             | 3 |
| Revenue Summary and Expenditure Summary                    | 4 |
| PTMISEA                                                    | 5 |
|                                                            |   |
| Appendix                                                   |   |
| Purchasing Policies for the Local Transportation Authority | 7 |

| Purchasing Policies for the Local Transportation Authority      | /  |
|-----------------------------------------------------------------|----|
| Policies for Amending the Local Transportation Authority Budget | 13 |
| Budget Adjustment/Transfer Form                                 | 14 |

# Local Transportation Authority

## Organizational Chart







## **Executive Summary**

The Local Transportation Authority (LTA) is the designated Consolidated Transportation Services Agency (CTSA) for San Benito County. The Local Transportation Authority is responsible for administration and operation of San Benito County Express, the public transportation for the County, which operates seven days a week. San Benito County Express services, operated through a contract with MV Transportation Inc., include Fixed Route, Complementary Paratransit, Dial-A-Ride, and Intercounty transit services.

Local Transportation Authority also provides three Specialized Transportation services operated through a contract with the local nonprofit, Jovenes de Antaño: Out-of-County Non-Emergency Medical Transportation and Medical-Shopping Assistance Program.

####