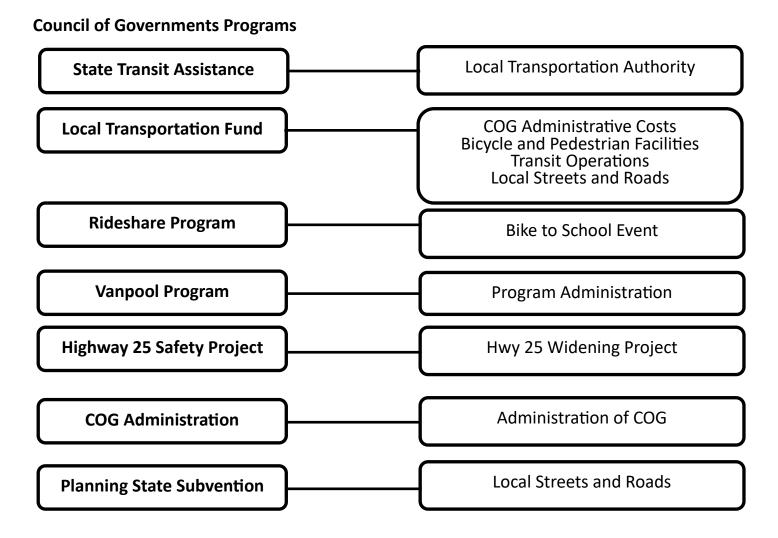

### Council of Governments

### **Funding Diagram**

#### **Budget Detail**

The FY 2022/2023 Budget includes eight budget accounts. These separate accounts make up the total of the Council of Governments Budget. These accounts include:

- State Transit Assistance
- Local Transportation Fund
- Rideshare Program
- Council of Governments Administration
- Highway 25 Safety
- Vanpool Program
- Transportation Planning State Subvention
- Measure G