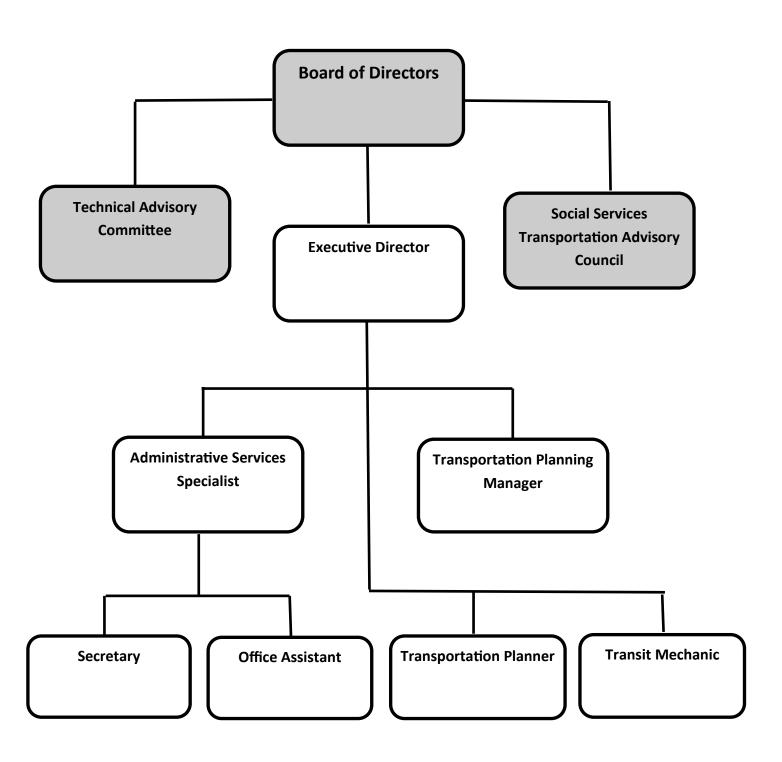

### Council of San Benito County Governments

**Organizational Chart** 

#### Staffing

There are two staffing changes from the previous year budget. The Council of Governments Executive Director position is vacant and is anticipated to be filled in October 2022. The Transportation Planner II was promoted to a Transportation Planning Manager. Other staff positions remain the same. The COG budget includes funding for seven Full Time Equivalent positions.