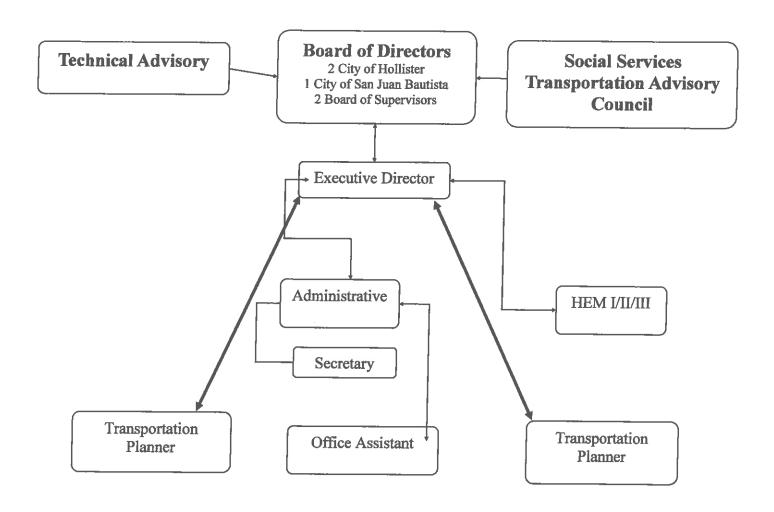

### **STAFF PRESENT:**

Deputy County Counsel, Shirley Murphy; Executive Director, Mary Gilbert; Administrative Services Specialist, Kathy Postigo; Transportation Planner, Veronica Lezama; Transportation Planner, Regina Valentine; Secretary, Monica Gomez